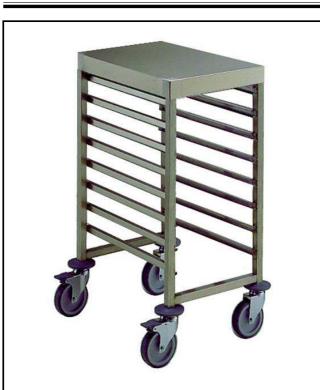

Service Trolleys 8 GN 1/1 Container Trolley with worktop

361254 (CTR81T)

8x1/1GN Container Trolley with Top

#### Item No.

Constructed in 304 AISI stainless steel. Framework in square 25x25mm tubing, completely welded. Fitted with worktop.The C-shaped "non-tip" runners, with upturn at each end, can accommodate GN containers 1/1, 1/2 and 1/3. N. 4 swivelling castors, two with brakes, mm125 in diameter, fitted with plastic bumpers.

### **Main Features**

- Framework in square 25x25 mm tubing, completely welded.
- Equipped with C-shaped "non-tip" runners, with upturn at each end.
- Accomodates 1/1 GN containers.
- Fitted with worktop.
- 4 pivoting Ø 125 mm wheels, 2 of which with brakes, fitted with plastic bumpers

### Construction

• Constructed entirely in 304 AISI stainless steel.