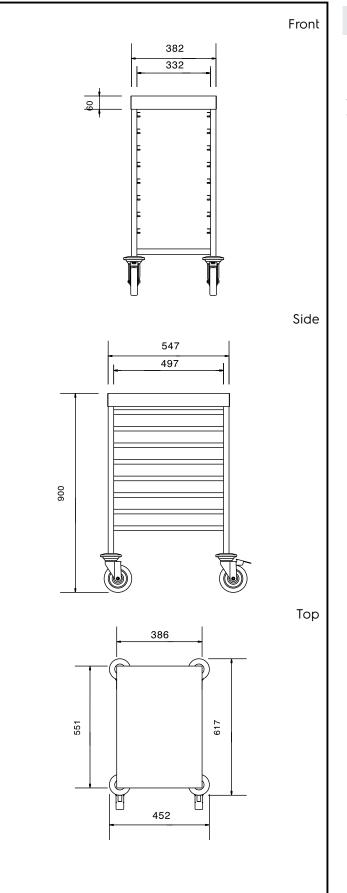

## Key Information:

| External dimensions, Width:  |             |
|------------------------------|-------------|
| 361254 (CTR81T)              | 452 mm      |
| External dimensions, Depth:  | 657 mm      |
| External dimensions, Height: | 900 mm      |
| Wheel material:              | Zinc plated |
| Wheel diameter:              | Ø 125       |
| Net weight:                  | 13.6 kg     |